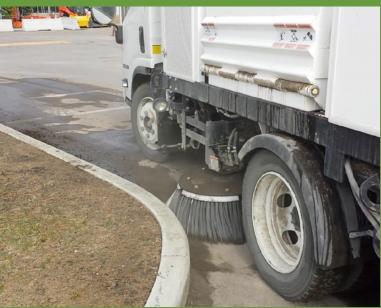

## Sweeping and Asphalt Remediation

At Able Landscaping we understand that many customers' first impression of a company starts with their parking lot and we would love to help you make a great first impression.

For years Able has been providing fast, safe and environmentally friendly cleanups for parking lots in Calgary.

We are quick, efficient and haul away any and all debris collected when we finish. No piles are left in your parking lot.

Our highly skilled and fully certified team members use top of the line equipment to finish all our projects, big or small, in as little time as possible to help ensure minimal interference with your business and customers.