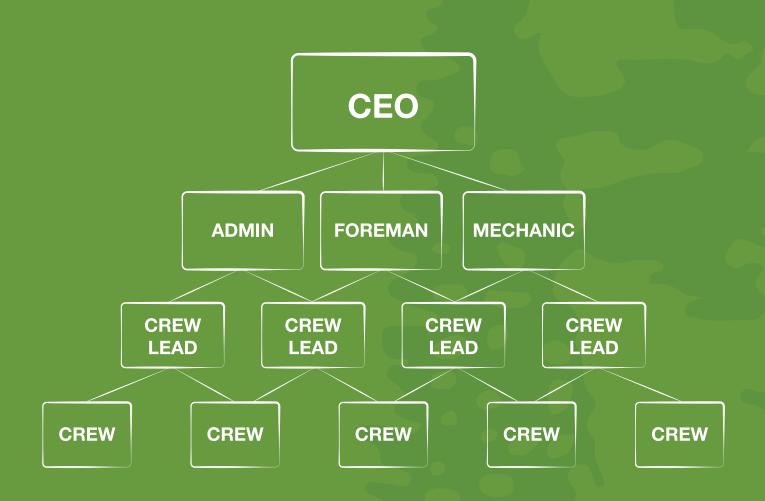

#### **Service Team**

Coordinating and responding to ever-changing weather conditions requires a highly experienced, reliable and dedicated team. Able landscaping strictly adheres to all training and compliance standards; all personnel are fully trained and certified, they receive extensive safety and equipment training several times per season.